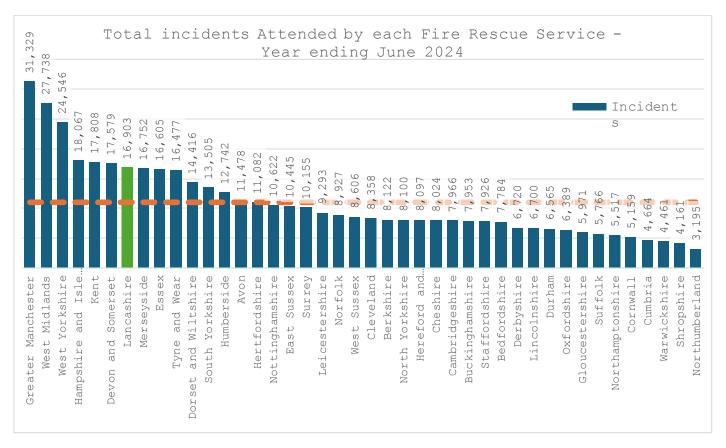

## **Summary**

Lancashire FRS has one of the higher incident levels of the total 44 Fire Services in England, currently ranking 8<sup>th</sup> as at the 12-month period to June 2024 [page 2]. LFRS also has greater activity than a number of the metropolitan Services and is also the highest activity of a predominantly Urban, non-metropolitan Service [page 4].

#### 1. Total incidents:

Lancashire Fire and Rescue Service (LFRS) attended 16,903 incidents during year ending June 2024, against an England FRS average of 11,016.

NOTE: Greater London (131,664), and Isles of Scilly (47), are both excluded from the chart/average due to recording very high/low counts. A full list of FRSs and their activity is shown on page 4.

Over the past decade, the number of incidents attended by LFRS has been on a gradual upward trend, with activity increasing 40.7% since the 13,906 incidents in 2014 to the 19,563 recorded in 2023. However, in the latest year ending June 2024 there has been 16,903 attended incidents, a decrease of 13.6% over the previous year.

This follows a similar national trend, although the decrease within Lancashire was larger than the average 4.6% seen nationally.

Fire and Rescue Service counts by each selected incident type. Lancashire is the classified as predominantly urban and has the highest total incident count within a non-metropolitan Service, predominantly urban Service (year ending June 2024). \*Greater London and Isles of Scilly included for reference.