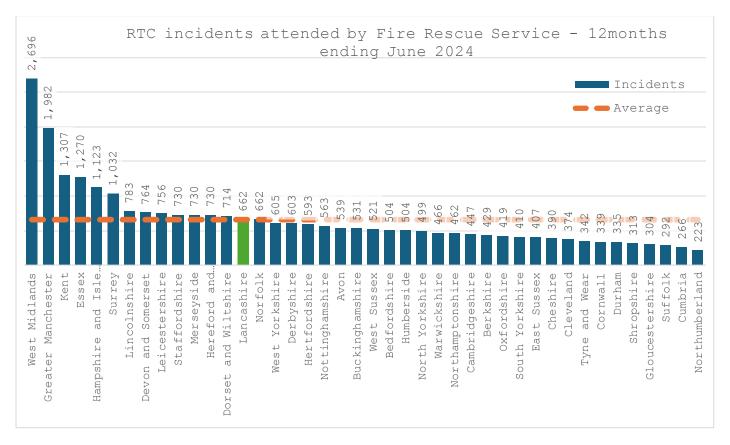

These are offset by large increases in assist other agency incidents. A similar trend is seen nationally, with LFRS recording the largest number outside of Greater London [page 9].

Road traffic collisions have been steadily trending upwards [page 10].

| ET               | Predominantly |                         |           |          |            | Non-     |        |       |
|------------------|---------------|-------------------------|-----------|----------|------------|----------|--------|-------|
| MET/<br>NON ME   | Urban/        |                         |           | _        | Domestic   | domestic | Assist |       |
|                  | Significantly |                         | Total     | Domestic | fire       | building | other  |       |
|                  | Rural         | Fire and Rescue Service | incidents | fires    | casualties | fires    |        | RTC's |
| Metropolitan     | Urban         | Greater London*         | 131,664   | 4,688    | 485        | 1,504    | 4,626  | 4,264 |
|                  | Urban         | Greater Manchester      | 31,329    | 1,597    | 126        | 704      | 252    | 1,982 |
|                  | Urban         | West Midlands           | 27,738    | 1,526    | 62         | 492      | 764    | 2,696 |
|                  | Urban         | West Yorkshire          | 24,546    | 1,045    | 147        | 405      | 963    | 605   |
|                  | Urban         | Merseyside              | 16,752    | 804      | 65         | 261      | 1,270  | 730   |
|                  | Urban         | Tyne and Wear           | 16,477    | 600      | 46         | 189      | 91     | 342   |
|                  | Urban         | South Yorkshire         | 13,505    | 666      | 61         | 216      | 1,160  | 410   |
|                  | Rural         | Hampshire&Isle of Wight | 18,067    | 714      | 44         | 297      | 555    | 1,123 |
|                  | Rural         | Kent                    | 17,808    | 549      | 82         | 274      | 1,576  | 1,307 |
|                  | Rural         | Devon and Somerset      | 17,579    | 804      | 53         | 329      | 567    | 764   |
|                  | Urban         | Lancashire              | 16,903    | 757      | 55         | 358      | 1,724  | 662   |
|                  | Rural         | Essex                   | 16,605    | 720      | 47         | 232      | 799    | 1,270 |
|                  | Rural         | Dorset and Wiltshire    | 14,416    | 638      | 40         | 344      | 848    | 714   |
|                  | Rural         | Humberside              | 12,742    | 385      | 23         | 218      | 708    | 504   |
|                  | Urban         | Avon                    | 11,478    | 565      | 51         | 207      | 780    | 539   |
|                  | Urban         | Hertfordshire           | 11,082    | 412      | 36         | 130      | 1,232  | 593   |
|                  | Urban         | Nottinghamshire         | 10,622    | 593      | 41         | 338      | 510    | 563   |
|                  | Rural         | East Sussex             | 10,445    | 460      | 28         | 164      | 958    | 407   |
|                  | Urban         | Surrey                  | 10,155    | 440      | 38         | 167      | 628    | 1,032 |
|                  | Rural         | Leicestershire          | 9,293     | 374      | 25         | 204      | 874    | 756   |
|                  | Rural         | Norfolk                 | 8,927     | 488      | 28         | 236      | 833    | 662   |
| _                | Rural         | West Sussex             | 8,606     | 381      | 14         | 123      | 717    | 521   |
| Non-metropolitan | Urban         | Cleveland               | 8,358     | 249      | 13         | 86       | 102    | 374   |
| lod              | Urban         | Berkshire               | 8,122     | 360      | 37         | 119      | 313    | 429   |
| tro              | Rural         | North Yorkshire         | 8,100     | 270      | 13         | 170      | 623    | 499   |
| πe               | Rural         | Hereford and Worcester  | 8,097     | 348      | 20         | 161      | 299    | 730   |
| <u> </u>         | Rural         | Cheshire                | 8,024     | 324      | 9          | 126      | 793    | 390   |
| ž                | Rural         | Cambridgeshire          | 7,966     | 286      | 38         | 175      | 445    | 447   |
|                  | Rural         | Buckinghamshire         | 7,953     | 297      | 26         | 240      | 179    | 531   |
|                  | Rural         | Staffordshire           | 7,926     | 458      | 15         | 297      | 84     | 730   |
|                  | Rural         | Bedfordshire            | 7,784     | 287      | 14         | 125      | 691    | 504   |
|                  | Rural         | Derbyshire              | 6,720     | 403      | 27         | 136      | 216    | 603   |
|                  | Rural         | Lincolnshire            | 6,700     | 306      | 20         | 147      | 308    | 783   |
|                  | Rural         | Durham                  | 6,565     | 252      | 25         | 116      | 140    | 335   |
|                  | Rural         | Oxfordshire             | 6,389     | 213      | 12         | 157      | 127    | 419   |
|                  | Rural         | Gloucestershire         | 5,971     | 297      | 24         | 98       | 603    | 304   |
|                  | Rural         | Suffolk                 | 5,766     | 334      | 25         | 128      | 244    | 292   |
|                  | Rural         | Northamptonshire        | 5,517     | 342      | 12         | 181      | 233    | 462   |
|                  | Rural         | Cornwall                | 5,159     | 242      | 15         | 117      | 235    | 339   |
|                  | Rural         | Cumbria                 | 4,664     | 198      | 8          | 80       | 492    | 266   |
|                  | Rural         | Warwickshire            | 4,461     | 240      | 18         | 70       | 169    | 466   |
|                  | Rural         | Shropshire              | 4,161     | 213      | 15         | 121      | 121    | 313   |
|                  | Rural         | Northumberland          | 3,195     | 135      | 9          | 54       | 53     | 223   |
|                  | Rural         | Isles Of Scilly*        | 47        | 0        | 0          | 0        | 2      | 0     |