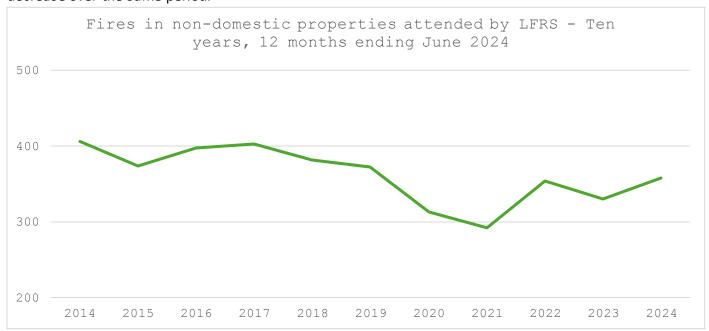

Whilst overall activity has been increasing over the last ten years, the latest 12 month period has shown a reduction within LFRS and across the majority of other FRS's [page 5].

There has been notable decreasing in dwelling fires attended [page 6], and a smaller, if fluctuating, decrease in the resultant domestic fire casualties [page 7]. It is a similar view with fires in non-domestic properties which have been in a slight overall decline [page 8].