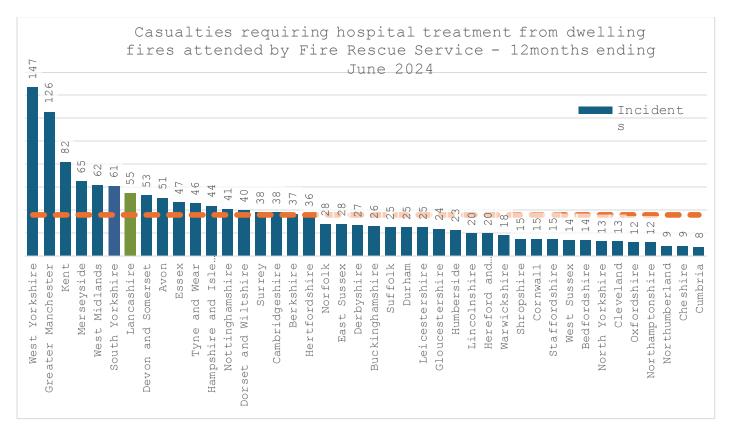

Whilst overall activity has been increasing over the last ten years, the latest 12 month period has shown a reduction within LFRS and across the majority of other FRS's [page 5].

There has been notable decreasing in dwelling fires attended [page 6], and a smaller, if fluctuating, decrease in the resultant domestic fire casualties [page 7]. It is a similar view with fires in non-domestic properties which have been in a slight overall decline [page 8].