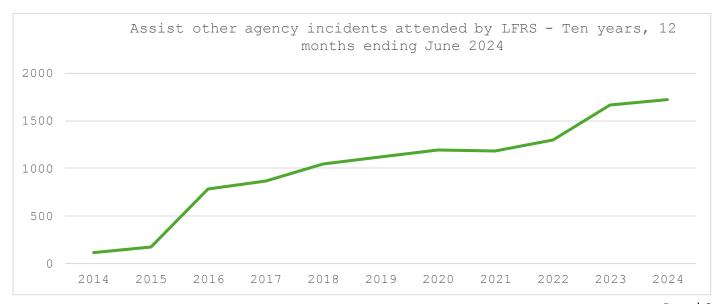

These are offset by large increases in assist other agency incidents. A similar trend is seen nationally, with LFRS recording the largest number outside of Greater London [page 9].

Road traffic collisions have been steadily trending upwards [page 10].