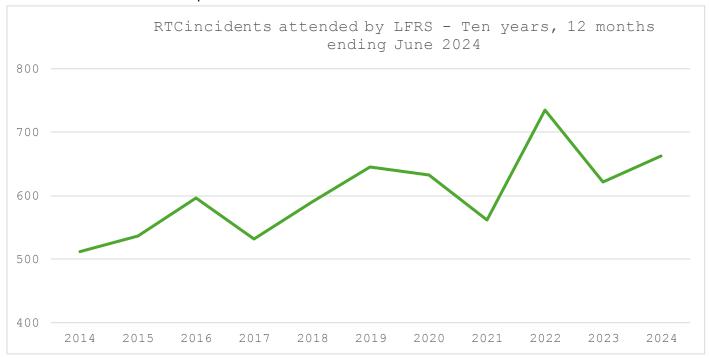

These are offset by large increases in assist other agency incidents. A similar trend is seen nationally, with LFRS recording the largest number outside of Greater London [page 9].

Road traffic collisions have been steadily trending upwards [page 10].