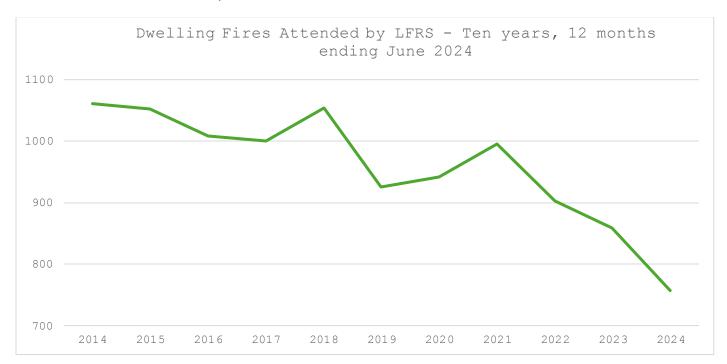

Whilst overall activity has been increasing over the last ten years, the latest 12 month period has shown a reduction within LFRS and across the majority of other FRS's [page 5].

There has been notable decreasing in dwelling fires attended [page 6], and a smaller, if fluctuating, decrease in the resultant domestic fire casualties [page 7]. It is a similar view with fires in non-domestic properties which have been in a slight overall decline [page 8].