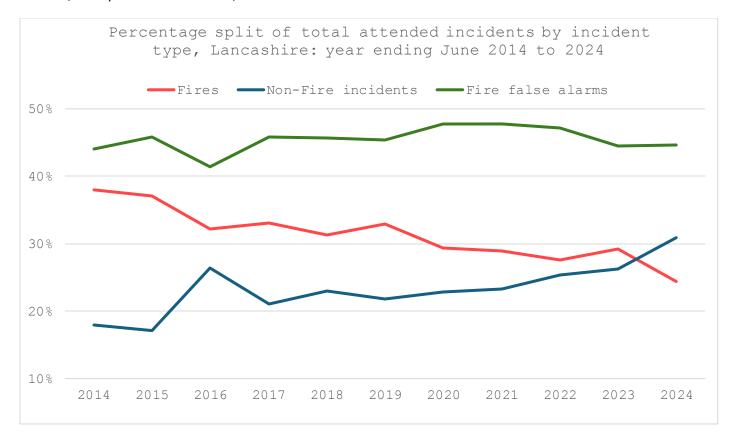

With decreasing numbers of fire incidents, and increasing non-fire incidents, the proportion of incidents recorded as non-fire incidents has surpassed the count of fire incidents for the first time. Fire false alarms continue to account for the largest proportion [page 3].

#### Appendix 1

The share of incidents between incident types has changed over the past decade, with an increasing share of incidents being non-fire incidents over recent years. Fire incidents have steadily been decreasing and there has been a reduction in false alarms during more recent years.

For the year ending June 2024 the share of fire incidents was 24.4%, the lowest since comparable data became available, with non-fire incidents accounting for 30.9% and fire false alarms, 44.7%.

In 2014, the split was: Fire 38.0%, non-fire 17.9% and false alarms 44.1%.