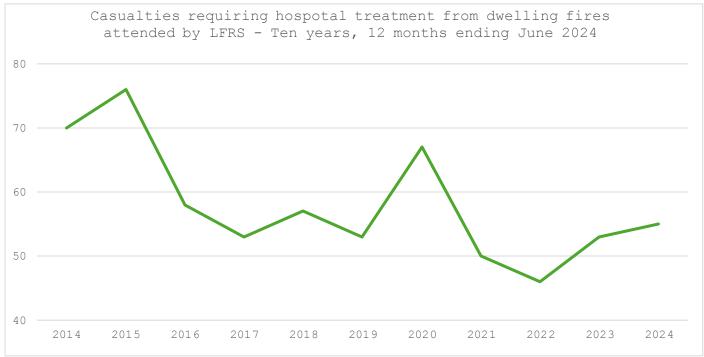

Whilst overall activity has been increasing over the last ten years, the latest 12 month period has shown a reduction within LFRS and across the majority of other FRS's [page 5].

There has been notable decreasing in dwelling fires attended [page 6], and a smaller, if fluctuating, decrease in the resultant domestic fire casualties [page 7]. It is a similar view with fires in non-domestic properties which have been in a slight overall decline [page 8].