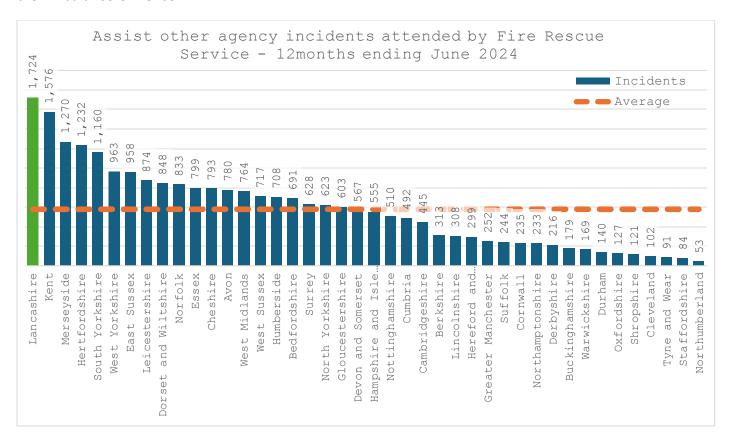

These are offset by large increases in assist other agency incidents. A similar trend is seen nationally, with LFRS recording the largest number outside of Greater London [page 9].

Road traffic collisions have been steadily trending upwards [page 10].