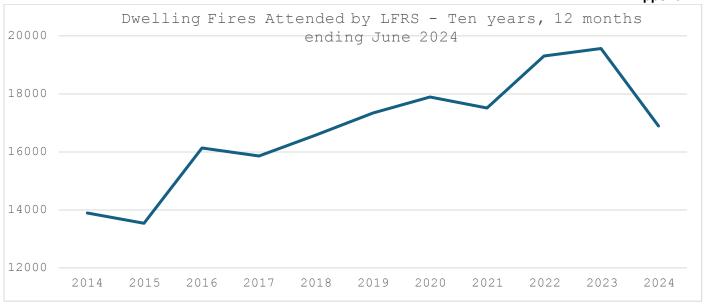

Whilst overall activity has been increasing over the last ten years, the latest 12 month period has shown a reduction within LFRS and across the majority of other FRS's [page 5].

There has been notable decreasing in dwelling fires attended [page 6], and a smaller, if fluctuating, decrease in the resultant domestic fire casualties [page 7]. It is a similar view with fires in non-domestic properties which have been in a slight overall decline [page 8].