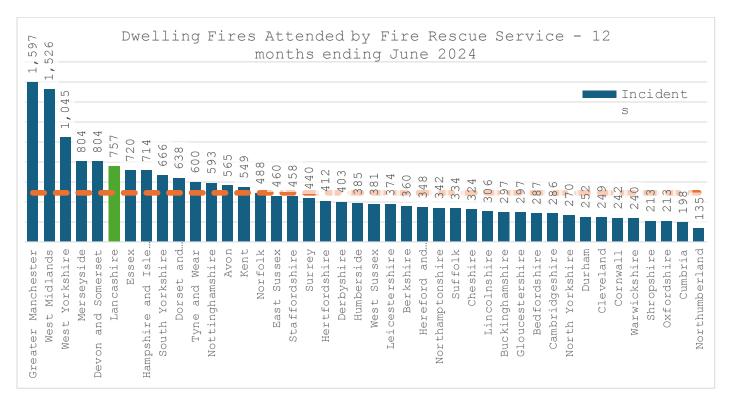

Whilst overall activity has been increasing over the last ten years, the latest 12 month period has shown a reduction within LFRS and across the majority of other FRS's [page 5].

There has been notable decreasing in dwelling fires attended [page 6], and a smaller, if fluctuating, decrease in the resultant domestic fire casualties [page 7]. It is a similar view with fires in non-domestic properties which have been in a slight overall decline [page 8].

Fire and Rescue Service counts by each selected incident type. Lancashire is the classified as predominantly urban and has the highest total incident count within a non-metropolitan Service, predominantly urban Service (year ending June 2024). \*Greater London and Isles of Scilly included for reference.