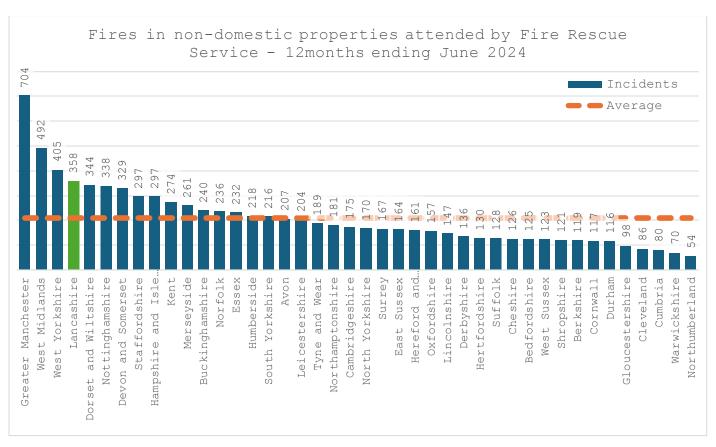

Whilst overall activity has been increasing over the last ten years, the latest 12 month period has shown a reduction within LFRS and across the majority of other FRS's [page 5].

There has been notable decreasing in dwelling fires attended [page 6], and a smaller, if fluctuating, decrease in the resultant domestic fire casualties [page 7]. It is a similar view with fires in non-domestic properties which have been in a slight overall decline [page 8].